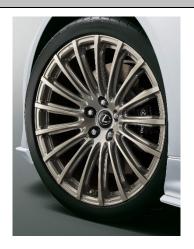

## Functional Parts

21inch Forged Alloy Wheel "Lunanium Gun Metallic"

21inch Forged Alloy Wheel "Diamond Gray Metallic"

21inch Forged Alloy Wheel
" Ice Black(Black matted)"

Performance Damper®

\* Performance Damper® is registered trademarks of Yamaha Motor Co., Ltd.