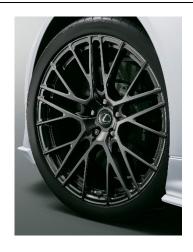

## Functional Parts

21inch Forged Alloy Wheel "Lunanium Gun Metallic"

21inch Forged Alloy Wheel "Diamond Gray Metallic"

21inch Forged Alloy Wheel
" Ice Black(Black matted)"

Performance Damper®

\* Performance Damper® is registered trademarks of Yamaha Motor Co., Ltd.