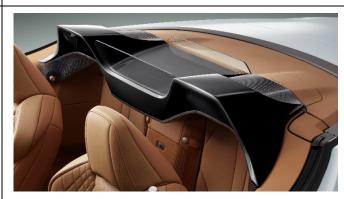

Aero parts, simple yet improve the aerodynamic performance are compatible with styling suitable for the LEXUS LC. "Aerodynamics Cowling" and "Rear Wing" specially for Convertible are parts to enjoy open-air driving even more. Moreover, new color is set for 21 inch forged alloy wheels.

## Aero Parts

Front Spoiler

Side Skirts

Rear Diffuser & Rear Side Spoiler

Aerodynamics Cowling

Rear Wing

Rear Spoiler

Aerodynamics Mirror Cover